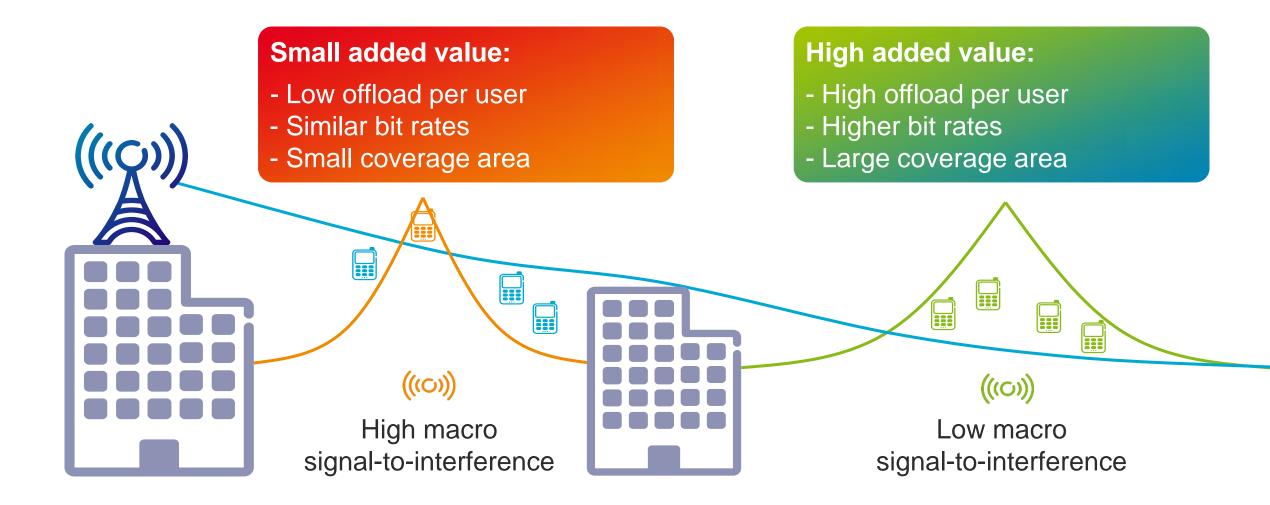

# HETEROGENEOUS NETWORKS PRODUCTS AND POSSIBILITIES

MARTIN LJUNGBERG

### APPLICATION COVERAGE





Performance relevant to the end user everywhere

# HOW TO USE THE OPTIONS









Radio DOT system



Pico RBS











Micro RBS





# TAILORED SMALL CELL SOLUTIONS





City street/square



Café/shop



Train station /mall/airport



Stadium



Office

# SMALL CELLS LOCATION RELEVANCE





# WHAT IS INTEGRATED SMALL CELLS?



- Service and Feature parity with macro network
- Coordination with Macro
- Seamless user experience
- Full OAM and SON
- Leverage Device IOT testing





# DOUBLE CAPACITY WITH SMALL CELLS 5





50% - 70% LOWER TCO WITH TIGHT COORDINATION

# COMBINED CELL





#### COMBINED CELL IMPROVES MOBILITY

### THE INDOOR OPPORTUNITY



Indoor performance for exceptional App coverage

>10 Mbps

Expand Mobile Enterprise business



Address wide range of buildings sizes



## INDOOR SMALL CELL VARIANTS



TARGET DEPLOYMENT BASED ON COVERAGE AREA



Small <5,000m<sup>2</sup>



Medium 5,000–10,000m<sup>2</sup>



Large >10,000m<sup>2</sup>

Fast deployment

**Pico RBS** 

**Radio Dot** 



Efficient indoor coverage

Pico DAS



Micro DAS



Macro DAS



# ADDRES