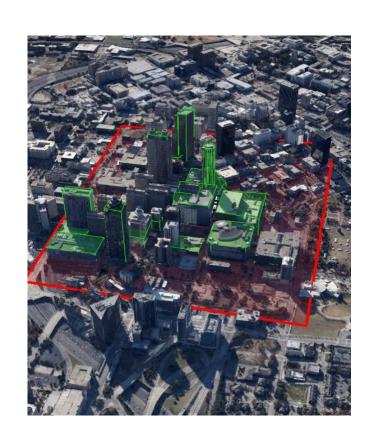

# INTRODUCTION OF SMALL CELLS IMPROVES OVERALL NETWORK EXPERIENCE NOT JUST INDOORS

# SMALL CELLS LOCATION RELEVANCE