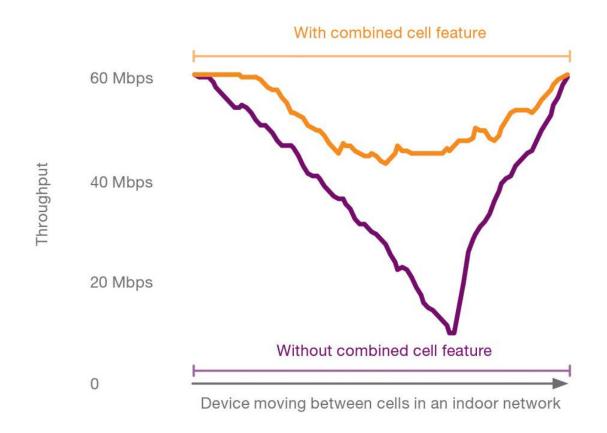

# HETEROGENEOUS NETWORKS PRODUCTS AND POSSIBILITIES

MARTIN LJUNGBERG

### APPLICATION COVERAGE





Performance relevant to the end user everywhere

# HOW TO USE THE OPTIONS









Radio DOT system



Pico RBS











Micro RBS





# TAILORED SMALL CELL SOLUTIONS





City street/square



Café/shop



Train station /mall/airport



Stadium



Office

# SMALL CELLS LOCATION RELEVANCE





# WHAT IS INTEGRATED SMALL CELLS?



- Service and Feature parity with macro network
- Coordination with Macro
- Seamless user experience
- Full OAM and SON
- Leverage Device IOT testing





# DOUBLE CAPACITY WITH SMALL CELLS 5





50% - 70% LOWER TCO WITH TIGHT COORDINATION

# COMBINED CELL





#### COMBINED CELL IMPROVES MOBILITY

### THE INDOOR OPPORTUNITY



Indoor performance for exceptional App coverage

>10 Mbps

Expand Mobile Enterprise business



Address wide range of buildings sizes



## INDOOR SMALL CELL VARIANTS



TARGET DEPLOYMENT BASED ON COVERAGE AREA



Small <5,000m<sup>2</sup>



Medium 5,000–10,000m<sup>2</sup>



Large >10,000m<sup>2</sup>

Fast deployment

**Pico RBS** 

**Radio Dot** 



Efficient indoor coverage

Pico DAS



Micro DAS



Macro DAS



# ADDRESS INDOOR AND OUTDOOR







# INTRODUCTION OF SMALL CELLS IMPROVES OVERALL NETWORK EXPERIENCE NOT JUST INDOORS

# INDOOR RADIO APPLICATION COVERAGE NEEDS INNOVATION



- ) Best performance indoor
  - Superior radio performance
  - WCDMA and LTE
  - Addressing enterprise market
  - Capacity scales as