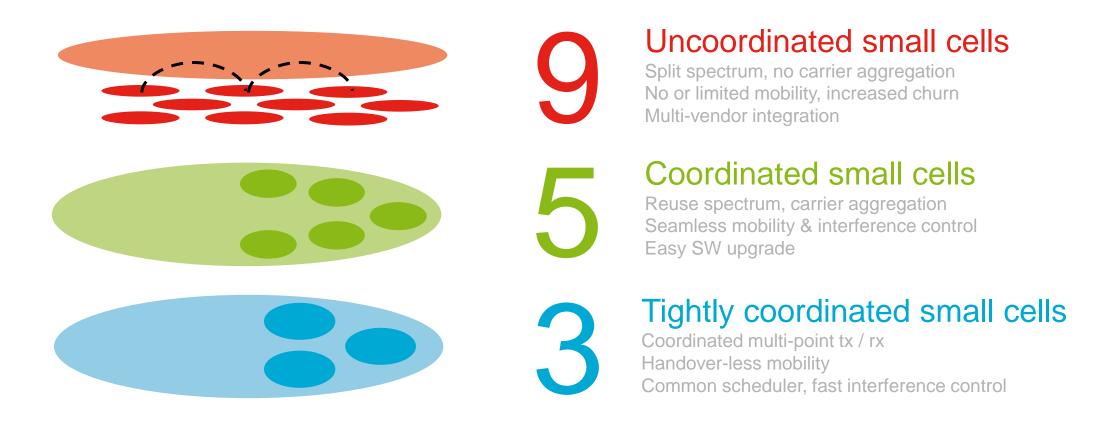

# DOUBLE CAPACITY WITH SMALL CELLS 5

50% - 70% LOWER TCO WITH TIGHT COORDINATION