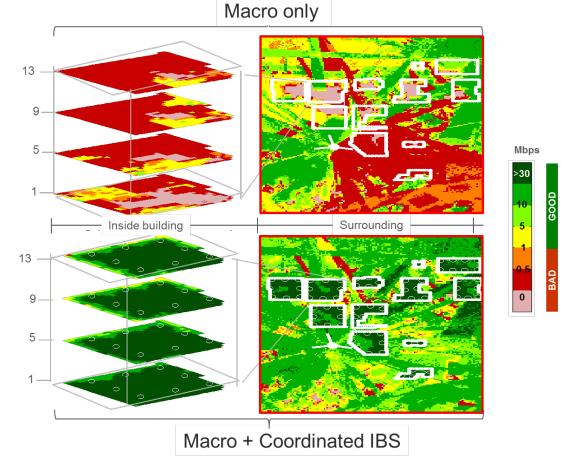

# DOUBLE CAPACITY WITH SMALL CELLS 5

50% - 70% LOWER TCO WITH TIGHT COORDINATION

# INTRODUCTION OF SMALL CELLS IMPROVES OVERALL NETWORK EXPERIENCE NOT JUST INDOORS