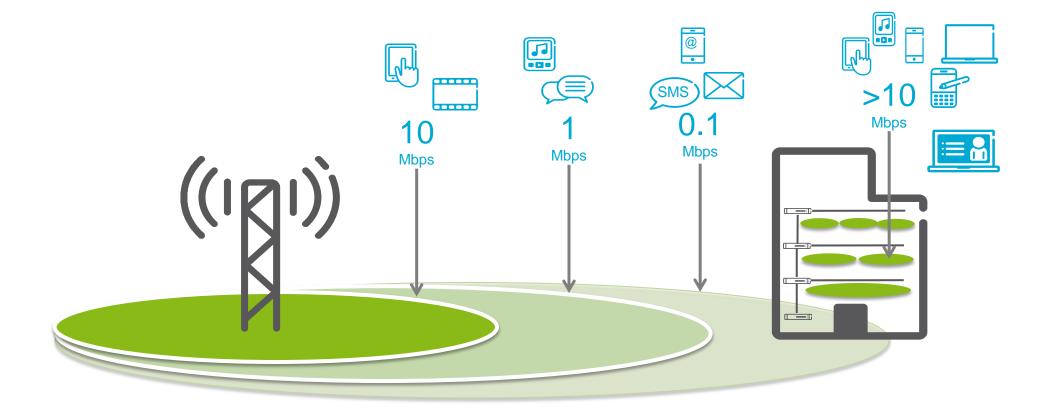

### APPLICATION COVERAGE

Performance relevant to the end user everywhere

### THE INDOOR OPPORTUNITY

Indoor performance for exceptional App coverage

>10 Mbps

Expand Mobile Enterprise business

Address wide range of buildings sizes